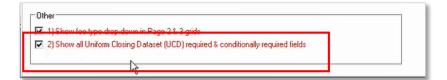

## **CDF Options**

Show/Hide UCD Fields

 Users can choose to show or hide all UCD required fields using the checkbox on the CDF Options screen.

- When checked, the following UCD fields appear on applicable screens, and when unchecked, the UCD fields are hidden:
  - Contact's CDF Payee Type
  - Loan Total Const. Period Months
  - CDF Page 2 Include in APR checkbox
  - CDF Page 2 MI Company