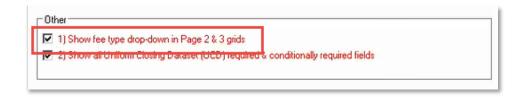

- The description can be edited in the Lookup Table if needed. An administrator can delete the lookup table if users do not want to charge line descriptions to default from the fee type.
- Users now have the option to show the Fee Type column on the charge line grids on the CDF Pages 2 and 3.

• This option is available by checking the *Show fee type drop-down in Page 2 & 3 grids* checkbox on the CDF Options screen.